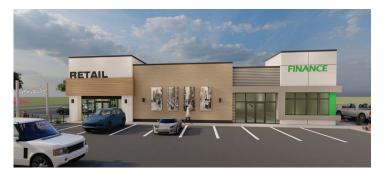

# 6821 West Canal Drive



KENNEWICK, WA 99336



**FOR LEASE**4,075 SF AVAILABLE

DEMISABLE TO 2,740 SF & 1,335 SF

+ 97 PARKING STALLS

± 16,600 ADT ON W CANAL DRIVE

**Kyle Herting** 

SENIOR ASSOCIATE

206.641.9500

kyle@mattispart.com

## **Property Overview**



### **Quick Facts**

LOCATION: 6821 West Canal Drive, Kennewick, WA 99336

GLA: 7,875 SF

**ZONING:** Commercial Mixed-Use

TRAFFIC COUNT: ± 16,600 ADT on West Canal Drive

### Highlights

- Located 1/2 mile from Columbia Center Mall.
- Anchored by established retail center "The Colonnade."
- Convenient access to Columbia Center Boulevard and Highway 240.

#### **CONCEPTUAL RENDERINGS**







## Site Plan





### Location



|                               | 1-Mile    | 3-Mile    | 5-Mile    |
|-------------------------------|-----------|-----------|-----------|
| 2023 POPULATION               |           |           |           |
|                               | 3,227     | 67,586    | 168,768   |
| 2023 DAYTIME EMPLOYEES        |           |           |           |
|                               | 8,417     | 21,858    | 47,452    |
| 2023 HOUSEHOLDS               |           |           |           |
|                               | 1,251     | 26,495    | 61,565    |
| 2023 AVERAGE HOUSEHOLD INCOME |           |           |           |
|                               | \$124,843 | \$114,779 | \$116,119 |

#### **CITY OF KENNEWICK**







#### **SITE PHOTOS**