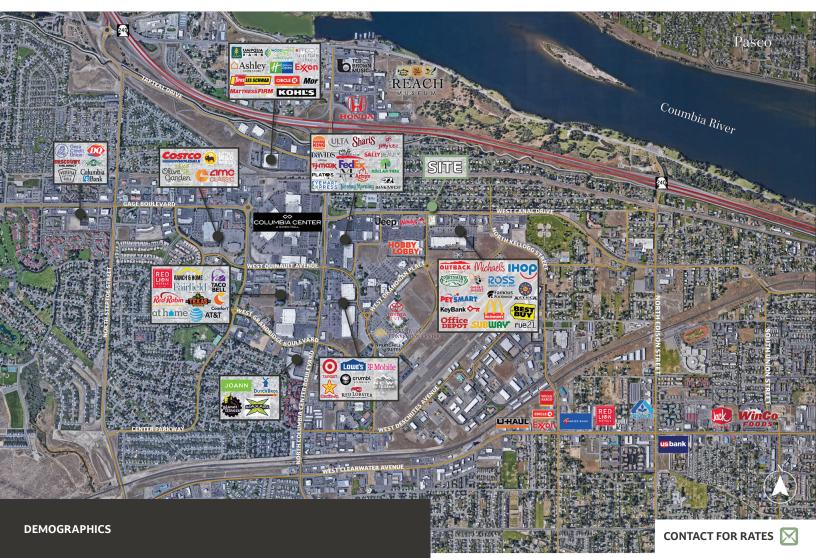

### Highlights

- Located 1/2 mile from Columbia Center Mall.
- Anchored by established retail center "The Colonnade."
- Convenient access to Columbia Center Boulevard and Highway 240.

### Location

|                               | 1-Mile    | 3-Mile    | 5-Mile    |
|-------------------------------|-----------|-----------|-----------|
| 2023 POPULATION               |           |           |           |
|                               | 3,227     | 67,586    | 168,768   |
| 2023 DAYTIME EMPLOYEES        |           |           |           |
|                               | 8,417     | 21,858    | 47,452    |
| 2023 HOUSEHOLDS               |           |           |           |
|                               | 1,251     | 26,495    | 61,565    |
| 2023 AVERAGE HOUSEHOLD INCOME |           |           |           |
|                               | \$124,843 | \$114,779 | \$116,119 |