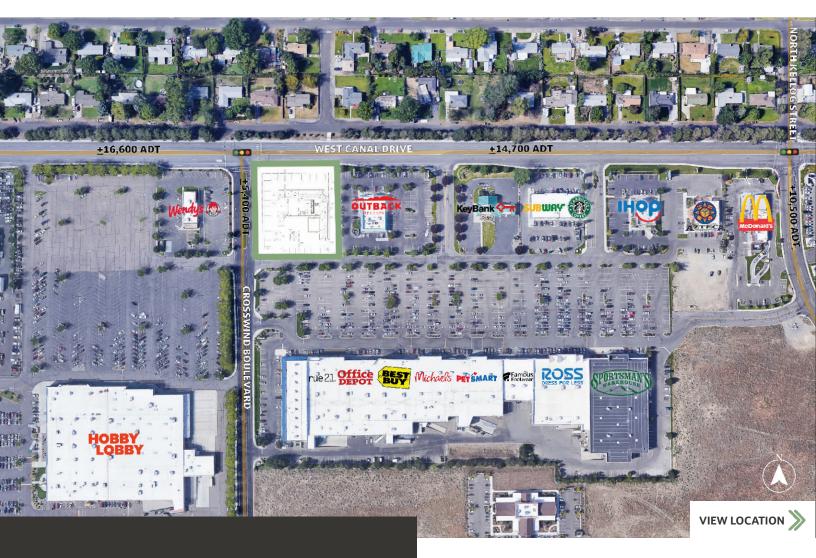

# 6821 West Canal Drive



KENNEWICK, WA 99336



**FOR LEASE**4,075 SF AVAILABLE

DEMISABLE TO 2,740 SF & 1,335 SF

+ 97 PARKING STALLS

± 16,600 ADT ON W CANAL DRIVE

**Kyle Herting** 

SENIOR ASSOCIATE

206.641.9500

kyle@mattispart.com

## **Property Overview**



### **Quick Facts**

LOCATION: 6821 West Canal Drive, Kennewick, WA 99336

GLA: 7,875 SF

**ZONING:** Commercial Mixed-Use

TRAFFIC COUNT: ± 16,600 ADT on West Canal Drive

### Highlights

- Located 1/2 mile from Columbia Center Mall.
- Anchored by established retail center "The Colonnade."
- Convenient access to Columbia Center Boulevard and Highway 240.

#### **CONCEPTUAL RENDERINGS**







## Site Plan





### Location



|                               | 1-Mile    | 3-Mile    | 5-Mile    |
|-------------------------------|-----------|-----------|-----------|
| 2023 POPULATION               |           |           |           |
|                               | 3,227     | 67,586    | 168,768   |
| 2023 DAYTIME EMPLOYEES        |           |           |           |
|