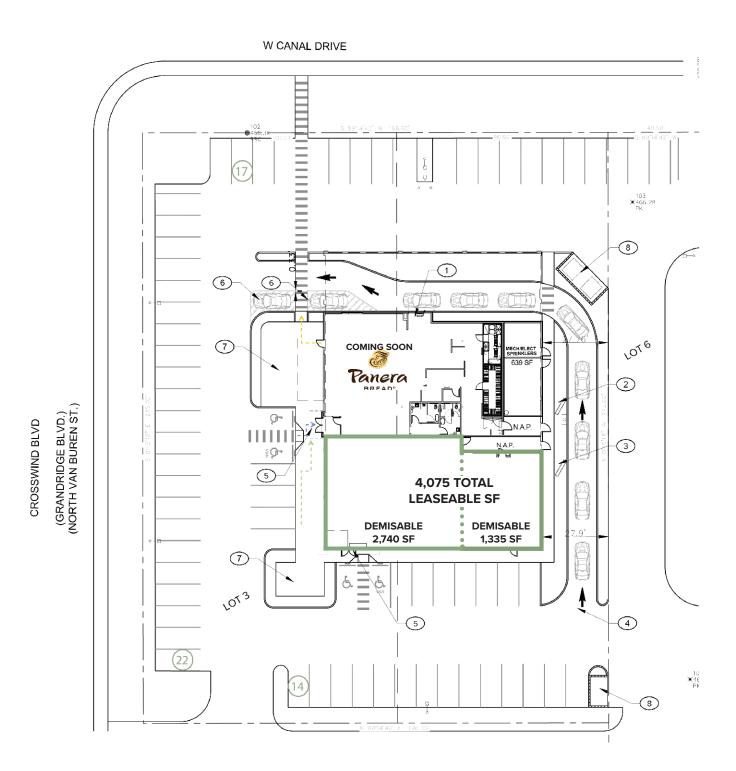

## Site Plan

# 6821 West Canal Drive

KENNEWICK, WA 99336

**FOR LEASE**4,075 SF AVAILABLE

DEMISABLE TO 2,740 SF & 1,335 SF

+ 97 PARKING STALLS

± 16,600 ADT ON W CANAL DRIVE

**Kyle Herting** 

SENIOR ASSOCIATE

### **Quick Facts**

LOCATION: 6821 West Canal Drive, Kennewick, WA 99336

GLA: 7,875 SF

**ZONING:** Commercial Mixed-Use

TRAFFIC COUNT: ± 16,600 ADT on West Canal Drive