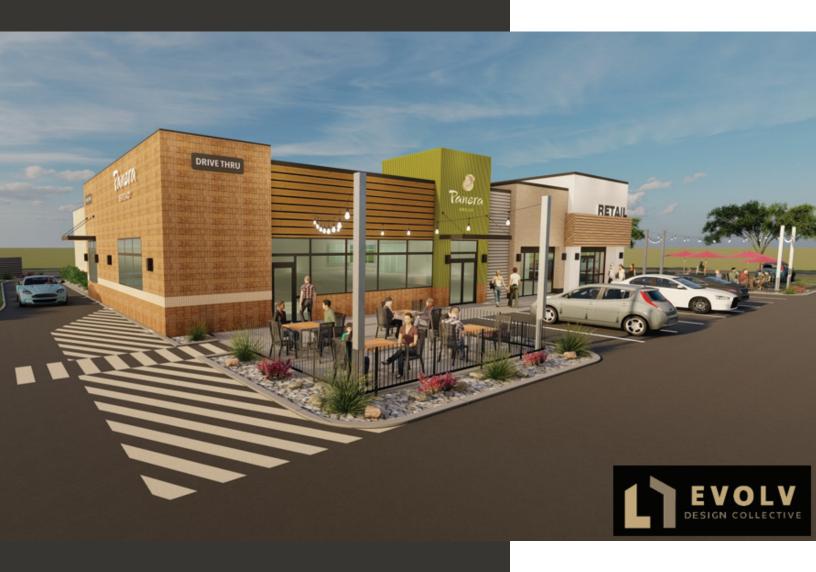

# 6821 West Canal Drive



KENNEWICK, WA 99336



**FOR LEASE**4,075 SF AVAILABLE

DEMISABLE TO 2,740 SF & 1,335 SF

+ 97 PARKING STALLS

± 16,600 ADT ON W CANAL DRIVE

**Kyle Herting** 

SENIOR ASSOCIATE

206.641.9500

kyle@mattispart.com

## **Property Overview**



### **Quick Facts**

LOCATION: 6821 West Canal Drive, Kennewick, WA 99336

GLA: 7,875 SF

**ZONING:** Commercial Mixed-Use

TRAFFIC COUNT: ± 16,600 ADT on West Canal Drive

### Highlights

- Located 1/2 mile from Columbia Center Mall.
- Anchored by established retail center "The Colonnade."
- Convenient access to Columbia Center Boulevard and Highway 240.

#### **CONCEPTUAL RENDERINGS**







## Site Plan





### Location



|                               | 1-Mile    | 3-Mile    | 5-Mile    |
|-------------------------------|-----------|-----------|-----------|
| 2023 P