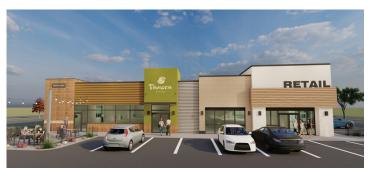

# 6821 West Canal Drive



KENNEWICK, WA 99336



**FOR LEASE**4,075 SF AVAILABLE

DEMISABLE TO 2,740 SF & 1,335 SF

+ 97 PARKING STALLS

± 16,600 ADT ON W CANAL DRIVE

**Kyle Herting** 

SENIOR ASSOCIATE

206.641.9500

kyle@mattispart.com

## **Property Overview**



### **Quick Facts**

LOCATION: 6821 West Canal Drive, Kennewick, WA 99336

GLA: 7,875 SF

**ZONING:** Commercial Mixed-Use

TRAFFIC COUNT: ± 16,600 ADT on West Canal Drive

### Highlights

- Located 1/2 mile from Columbia Center Mall.
- Anchored by established retail center "The Colonnade."
- Convenient access to Columbia Center Boulevard and Highway 240.

#### **CONCEPTUAL RENDERINGS**







## Site Plan





### Location



|                               | 1-Mile    | 3-Mile    | 5-Mile    |
|-------------------------------|-----------|-----------|-----------|
| 2023 POPULATION               |           |           |           |
|                               | 3,227     | 67,586    | 168,768   |
| 2023 DAYTIME EMPLOYEES        |           |           |           |
|                               | 8,417     | 21,858    | 47,452    |
| 2023 HOUSEHOLDS               |           |           |           |
|                               | 1,251     | 26,495    | 61,565    |
| 2023 AVERAGE HOUSEHOLD INCOME |           |           |           |
|                               | \$124,843 | \$114,779 | \$116,119 |

#### **CITY OF KENNEWICK**







#### **SITE PHOTOS**